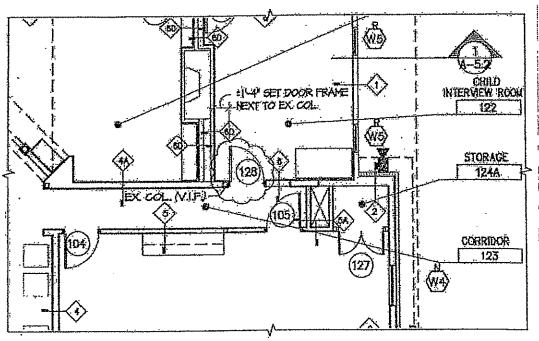

#### Data Conduit - (per SK-27) 6.2

Install (2) 4" PVC communication conduits from existing utility pole to new location at the east side of the building through the crawlspace and terminated in the Data Room. Modify installation per new utility pole installation. Note: Base Bid Add#3 required a 75' underground allowance for Data conduit per drawing E-2.0, note10.

#### Door & Hardware Sche dule Revisions dated 04/06/12 (per GRA Approved SD's) 6.3.

- Add new doors, B19 (same as B11), 128 (same as 125) as noted on SK-33.
- b. Revise door & frame #B01 to a 11/2 hour fire rated, B-label door & frame and reverse swing outward per SK-34.
- Omit Doors, Frames & Hardware for openings B06 & B16.
- d. Revise Hardware set Nos. 2, 6, 7, 8, 10, 12.2, & 13 per shop drawing review. (see attached Hardware Schedule excerpt)
- Revise door type to include 12" x 12" x 3/4" th. laminated safety glass window set in surface mounted hollow metal vandal proof frame per sketch SK-27.