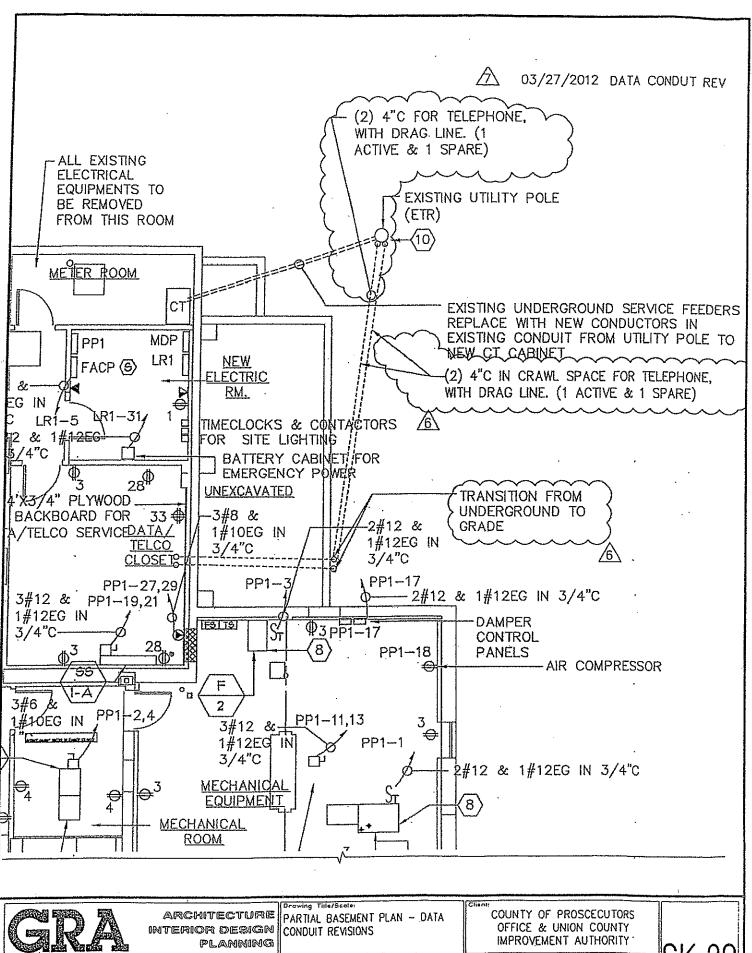

#### Data Conduit - (per SK-27) 6.2

Install (2) 4" PVC communication conduits from existing utility pole to new location at the east side of the building through the crawlspace and terminated in the Data Room. Modify installation per new utility pole installation. Note: Base Bid Add#3 required a 75' underground allowance for Data conduit per drawing E-2.0, note10.