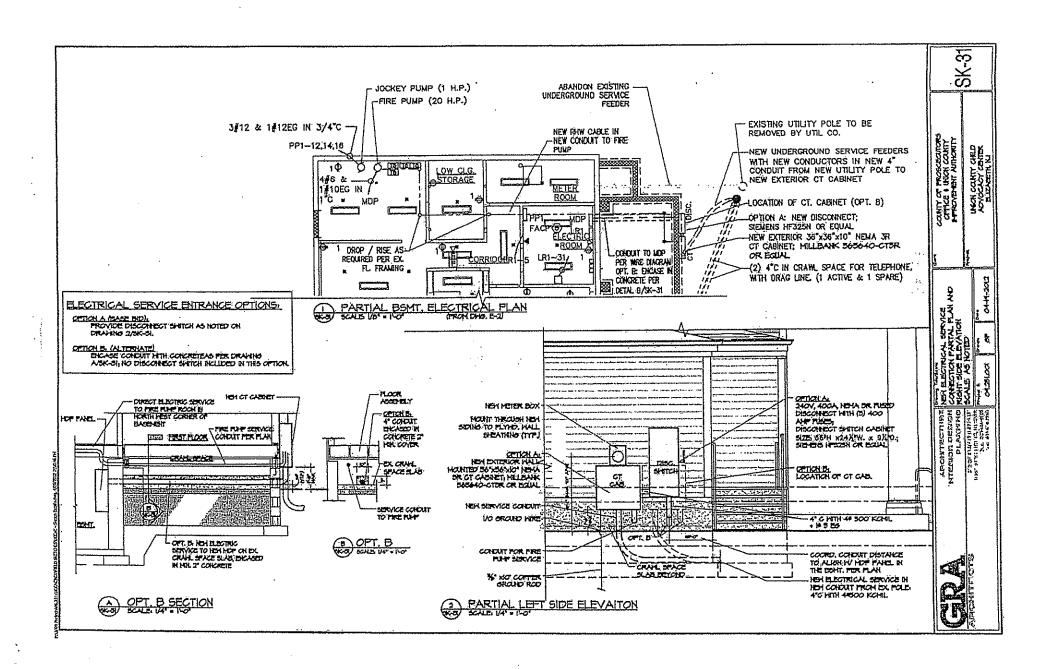

#### Data Conduit - (per SK-27) 6.2

Install (2) 4" PVC communication conduits from existing utility pole to new location at the east side of the building through the crawlspace and terminated in the Data Room. Modify installation per new utility pole installation. Note: Base Bid Add#3 required a 75' underground allowance for Data conduit per drawing E-2.0, note10.