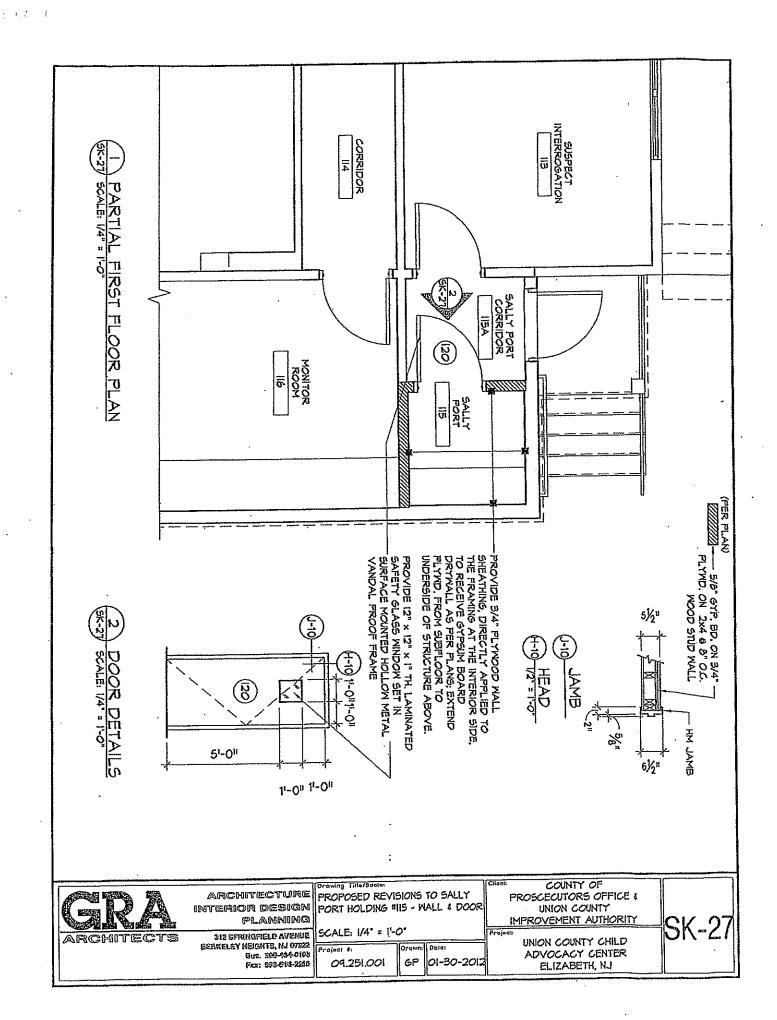

#### Data Conduit - (per SK-27) 6.2

Install (2) 4" PVC communication conduits from existing utility pole to new location at the east side of the building through the crawlspace and terminated in the Data Room. Modify installation per new utility pole installation. Note: Base Bid Add#3 required a 75' underground allowance for Data conduit per drawing E-2.0, note10.

#### Door & Hardware Sche dule Revisions dated 04/06/12 (per GRA Approved SD's) 6.3.

- Add new doors, B19 (same as B11), 128 (same as 125) as noted on SK-33.
- b. Revise door & frame #B01 to a 11/2 hour fire rated, B-label door & frame and reverse swing outward per SK-34.
- Omit Doors, Frames & Hardware for openings B06 & B16.
- d. Revise Hardware set Nos. 2, 6, 7, 8, 10, 12.2, & 13 per shop drawing review. (see attached Hardware Schedule excerpt)
- Revise door type to include 12" x 12" x 3/4" th. laminated safety glass window set in surface mounted hollow metal vandal proof frame per sketch SK-27.