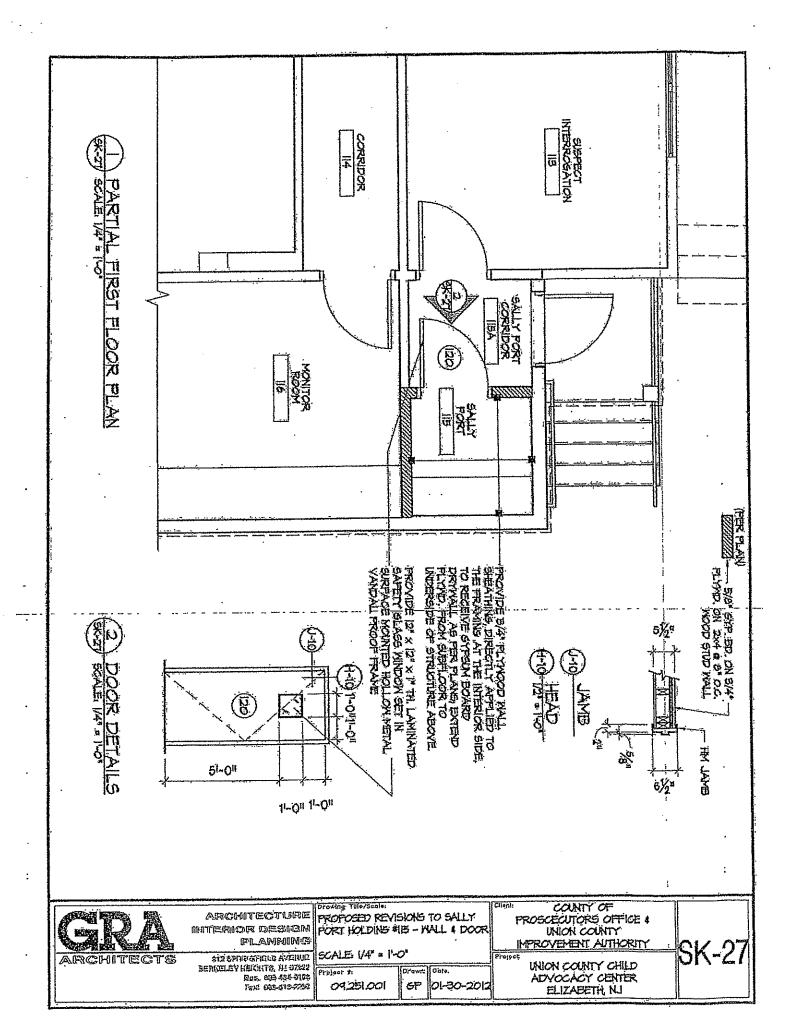

#### Data Conduit - (per SK-27) 6.2

Install (2) 4" PVC communication conduits from existing utility pole to new location at the east side of the building through the crawlspace and terminated in the Data Room. Modify installation per new utility pole installation. Note: Base Bid Add#3 required a 75' underground allowance for Data conduit per drawing E-2.0, note10.

#### Door & Hardware Sche dule Revisions dated 04/06/12 (per GRA Approved SD's) 6.3.

- Add new doors, B19 (same as B11), 128 (same as 125) as noted on SK-33.
- b. Revise door & frame #B01 to a 11/2 hour fire rated, B-label door & frame and reverse swing outward per SK-34.
- Omit Doors, Frames & Hardware for openings B06 & B16.
- d. Revise Hardware set Nos. 2, 6, 7, 8, 10, 12.2, & 13 per shop drawing review. (see attached Hardware Schedule excerpt)
- Revise door type to include 12" x 12" x 3/4" th. laminated safety glass window set in surface mounted hollow metal vandal proof frame per sketch SK-27.