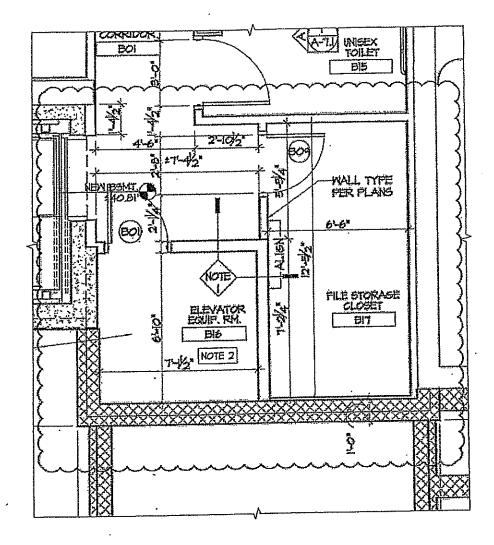

#### DESCRIPTION:

Elevator Controls

Install (2) relays in the elevator control panel for the following interface devices:

1. New 1st floor Owner-furnished proximity device for Elevator Call Button to restrict access to "authorized personnel.

2. Car Panel 2<sup>nd</sup> Floor Button to interface with Owner-furnished proximity device to restrict access to the 2nd floor for UCCAC authorized personnel only.

#### Door & Hardware Sche dule Revisions dated 04/06/12 (per GRA Approved SD's) 6.3.

- Add new doors, B19 (same as B11), 128 (same as 125) as noted on SK-33.
- b. Revise door & frame #B01 to a 11/2 hour fire rated, B-label door & frame and reverse swing outward per SK-34.
- Omit Doors, Frames & Hardware for openings B06 & B16.
- d. Revise Hardware set Nos. 2, 6, 7, 8, 10, 12.2, & 13 per shop drawing review. (see attached Hardware Schedule excerpt)
- Revise door type to include 12" x 12" x 3/4" th. laminated safety glass window set in surface mounted hollow metal vandal proof frame per sketch SK-27.