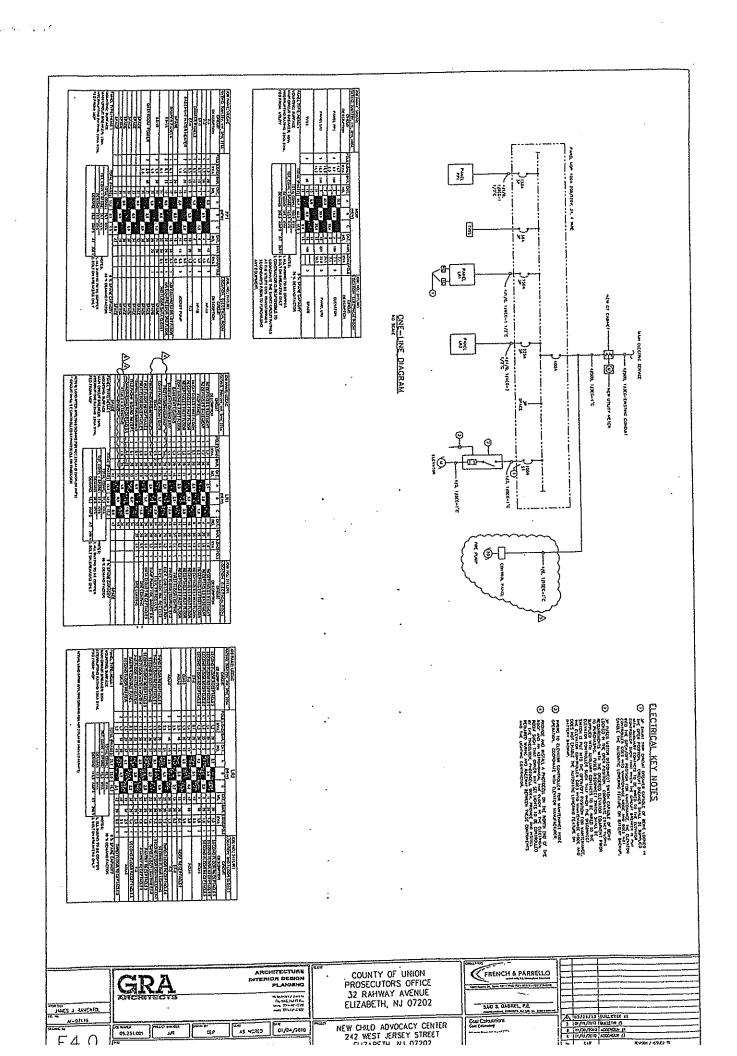

#### DESCRIPTION:

Elevator Controls

Install (2) relays in the elevator control panel for the following interface devices:

1. New 1st floor Owner-furnished proximity device for Elevator Call Button to restrict access to "authorized personnel.

2. Car Panel 2<sup>nd</sup> Floor Button to interface with Owner-furnished proximity device to restrict access to the 2nd floor for UCCAC authorized personnel only.