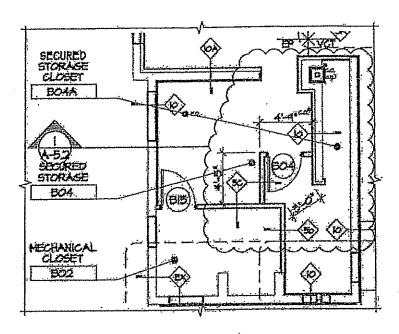

#### DESCRIPTION:

Elevator Controls

Install (2) relays in the elevator control panel for the following interface devices:

1. New 1st floor Owner-furnished proximity device for Elevator Call Button to restrict access to "authorized personnel.

2. Car Panel 2<sup>nd</sup> Floor Button to interface with Owner-furnished proximity device to restrict access to the 2nd floor for UCCAC authorized personnel only.